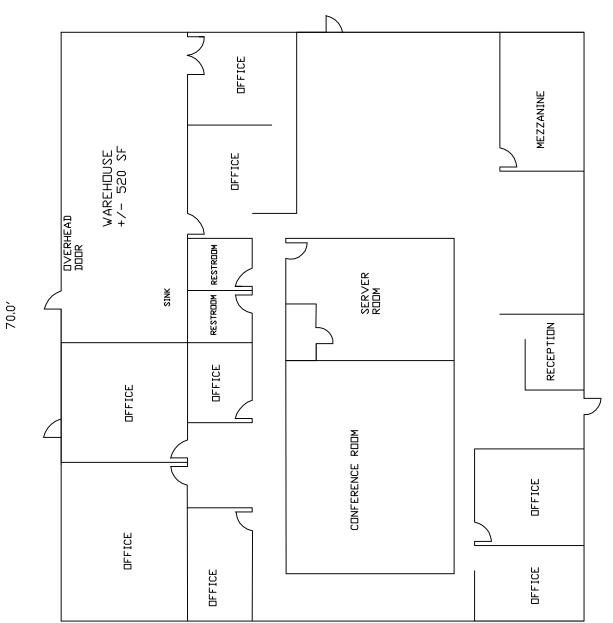

## **HIGHLIGHTS**

- 4,350 SF Office Space
- Private Offices, Open Work Areas & +/- 520 SF of Warehouse
- Located on S. Campbell in the Kickapoo Corners Shopping Center
- Lease Rate: \$8.00 / SF (\$2,900.00 / Month)
- NNN: \$2.75 / SF (\$997.00 / Month)
- Estimated Monthly Payment: \$3,897.00