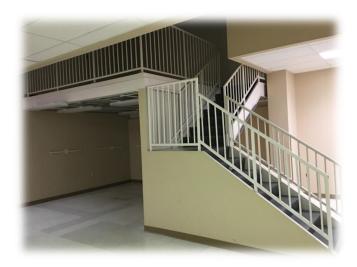

## **HIGHLIGHTS**

- 4,350 SF Office Space
- Private Offices, Open Work Areas & +/- 520 SF of Warehouse
- Located on S. Campbell in the Kickapoo Corners Shopping Center
- Lease Rate: \$8.00 / SF (\$2,900.00 / Month)
- NNN: \$2.75 / SF (\$997.00 / Month)
- Estimated Monthly Payment: \$3,897.00