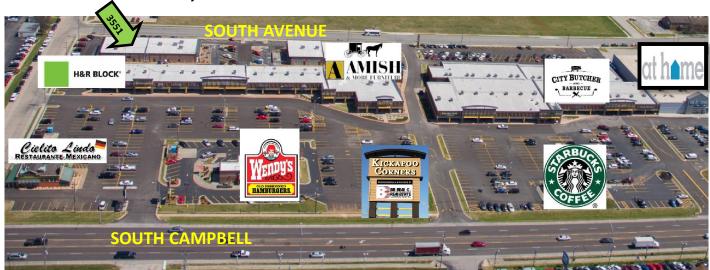

## **Kickapoo Corners Shopping Center**

Bill Beall Co., Inc.

2921 S. National Ave., Springfield, MO 65804

(417) 887-5535 email: beall@billbeall.com

## 3551-55 South Ave. Springfield, MO 65807

www.billbeall.com

4,350 SF OFFICE SPACE - FOR LEASE

## **HIGHLIGHTS**

- 4,350 SF Office Space
- Private Offices, Open Work Areas & +/- 520 SF of Warehouse
- Located on S. Campbell in the Kickapoo Corners Shopping Center
- Lease Rate: \$8.00 / SF (\$2,900.00 / Month)
- NNN: \$2.75 / SF (\$997.00 / Month)
- Estimated Monthly Payment: \$3,897.00