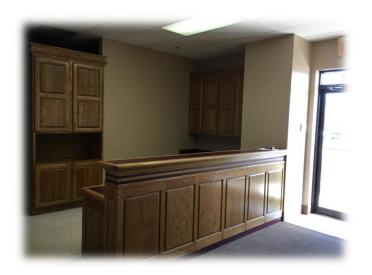

## **HIGHLIGHTS**

- 4,350 SF Office Space
- Private Offices, Open Work Areas & +/- 520 SF of Warehouse
- Located on S. Campbell in the Kickapoo Corners Shopping Center
- Lease Rate: \$8.00 / SF (\$2,900.00 / Month)
- NNN: \$2.75 / SF (\$997.00 / Month)
- Estimated Monthly Payment: \$3,897.00