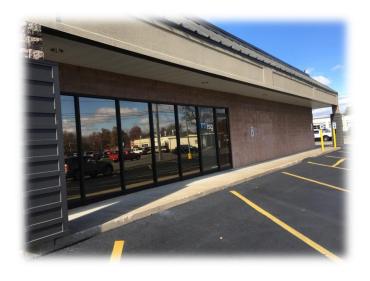

## 3551-55 South Ave. Springfield, MO 65807

www.billbeall.com

4,350 SF OFFICE SPACE - FOR LEASE

## **HIGHLIGHTS**

- 4,350 SF Office Space
- Private Offices, Open Work Areas & +/- 520 SF of Warehouse
- Located on S. Campbell in the Kickapoo Corners Shopping Center
- Lease Rate: \$8.00 / SF (\$2,900.00 / Month)
- NNN: \$2.75 / SF (\$997.00 / Month)
- Estimated Monthly Payment: \$3,897.00