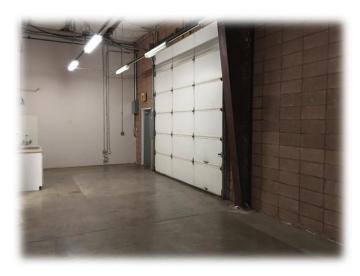

## **HIGHLIGHTS**

- 4,350 SF Office Space
- Private Offices, Open Work Areas & +/- 520 SF of Warehouse
- Located on S. Campbell in the Kickapoo Corners Shopping Center
- Lease Rate: \$8.00 / SF (\$2,900.00 / Month)
- NNN: \$2.75 / SF (\$997.00 / Month)
- Estimated Monthly Payment: \$3,897.00